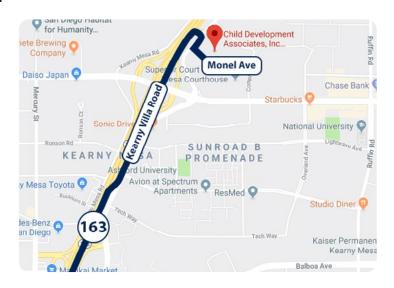

## From I-8 East, I-5 South or I-805 South

(La Mesa, Chula Vista, National City)

- 1. Merge onto CA-163 North.
- 2. Exit Clairemont Mesa Boulevard.
- **3.** Keep left at the fork and take the Kearny Villa Road ramp exit.
- **4.** Use the right lane to turn right onto Kearny Villa Road South.
- **5.** Turn left on Monel Avenue into **Seville Plaza** (refer to photo).
- **6.** Walk into building 5473 and take the elevator to the 3rd floor.
- **7.** Check in for your appointment in Suite 350.