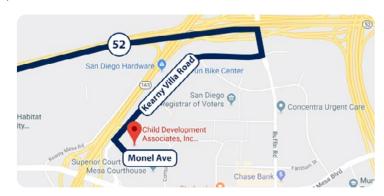

## From I-5 North, I-805 North, I-52 West

(Oceanside, Mira Mesa, Pacific Beach, La Jolla)

- 1. Merge onto I-52 East.
- **2.** Take the exit for Kearny Villa Road and keep right at the fork.
- **3.** Turn right onto Kearny Villa Road South.
- **4.** Turn right at the second cross street onto Kearny Villa Road.
- **5.** Turn left on Monel Avenue into **Seville Plaza** (refer to photo).
- **6.** Walk into building 5473 and take the elevator to the 3rd floor.
- **7.** Check in for your appointment in Suite 350.